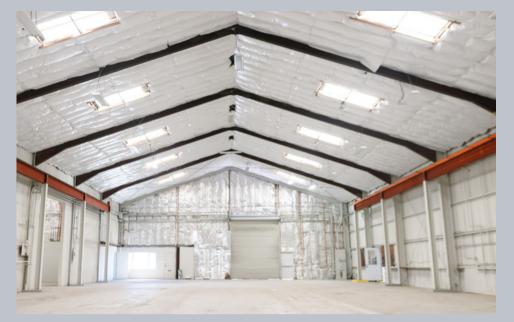

# IN THE HEART OF SILICON VALLEY

Two-story office with a large showroom.

20' Clear Height

6 restrooms

1 mile to SJC Airport

Easy access to 17/880, 101, 680, and 87 makes for a convenient commute