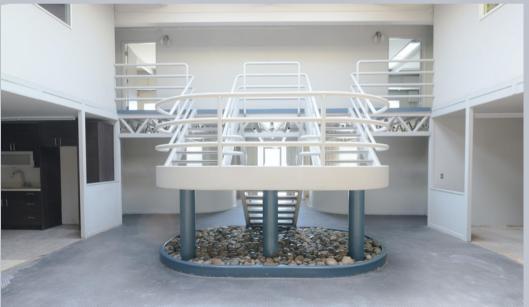

# IN THE HEART OF SILICON VALLEY

Two-story office with a large showroom.

20' Clear Height

6 restrooms

1 mile to SJC Airport

Easy access to 17/880, 101, 680, and 87 makes for a convenient commute