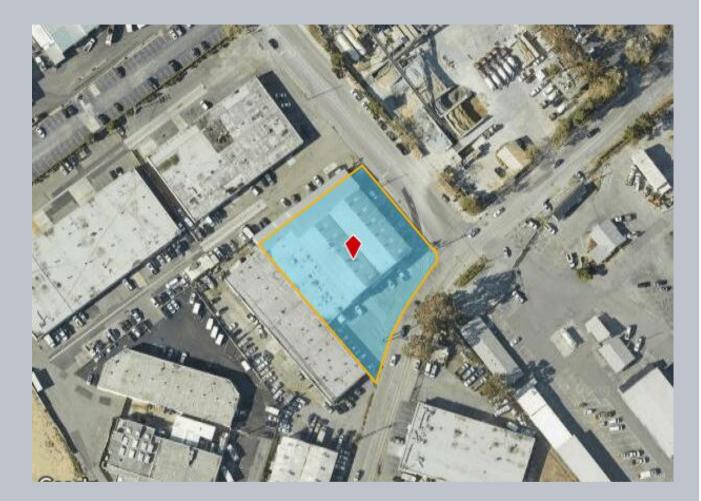

#### WAREHOUSE / SHOWROOM / INDUSTRIAL SPACE

R&C BROWN Associates

0.91 acre lot in one of Silicon Valley's most desirable areas.