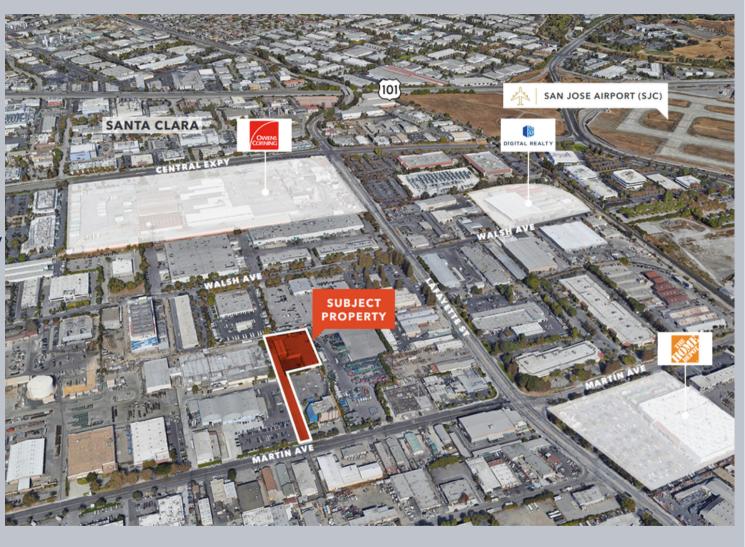

#### **1055 MARTIN AVE**

Santa Clara, CA

#### IN THE HEART OF SILICON VALLEY

Single-story building with freshly updated interior, exterior, and outdoor amenity area.

Minutes from SJC. Easy access to Hwy 101 and Hwy 85. Centrally located between Central Expressway, San Tomas Expressway, El Camino Real and De La Cruz makes for a convenient commute.